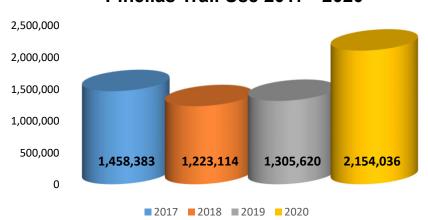

# **Pinellas Trail User Count Data Summary**

Automated Trail Counter Data Collection Period: 2020 Data\*

Jan-Dec 2020 Total Count: 2,154,036

\* Technical issues with the Clearwater and East Lake / Tarpon Counters resulting in several missing days of data during February, March and June.

# Pinellas Trail Use 2017 - 2020

<sup>\* 2010 – 2016</sup> Survey Data & 2017-2019 Counter Data. Technical issues with several counters in 2019 resulting in several missing days of data during 2019.