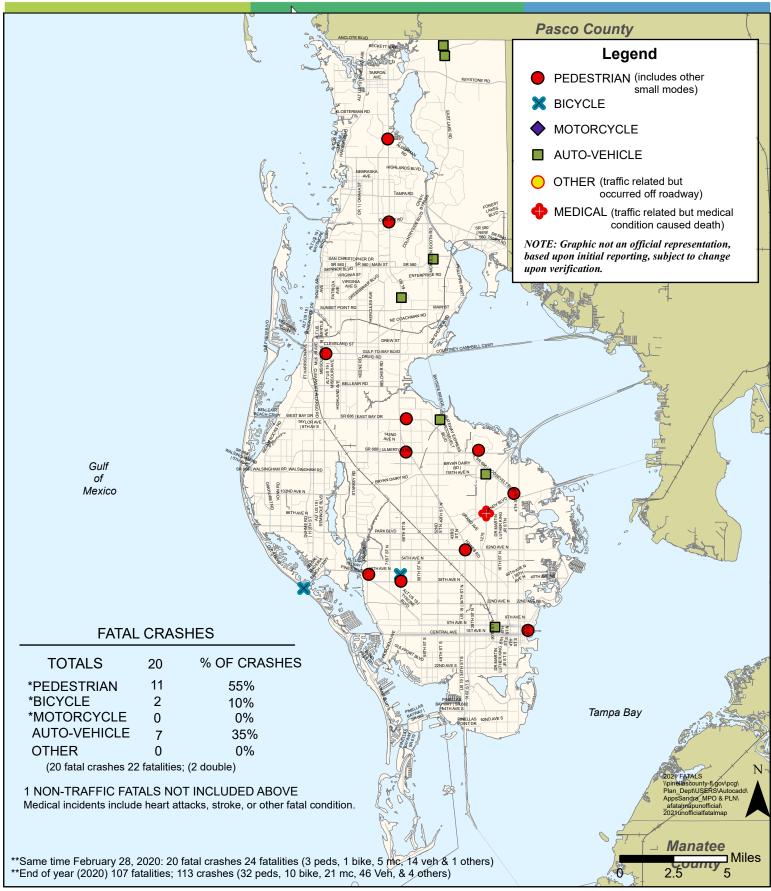

#### C. Traffic Fatalities Map

As previously indicated, staff will provide the updated Traffic Fatalities Map each month.

ATTACHMENT: Traffic Fatalities Map thru March 1, 2021

# **YEAR 2021**

(thru March 1st)