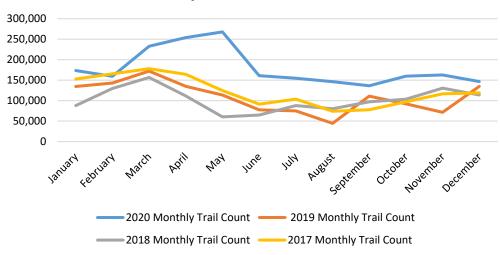

rends of local trail usage, vehicular traffic volumes on major roadways, the number of transit riders, and even on the number and severity of crashes countywide. Forward Pinellas staff will provide an overview of the recently observed impacts to the county's transportation system and provide an overview of results from a nationwide survey on anticipated future impacts to the way people travel.

ATTACHMENT(S): Pinellas Trail Annual Usage Report for Jan-Dec 2020

# **Pinellas Trail User Count Data Summary**



Automated Trail Counter Data Collection Period: 2020 Data\*



Jan-Dec 2020 Total Count: 2,154,036

\* Technical issues with the Clearwater and East Lake / Tarpon Counters resulting in several missing days of data during February, March and June.

# **Monthly Trail Counts 2017-2020**



# **Counter Data Year to Date by Location**



# Pinellas Trail Use 2017 - 2020



<sup>\* 2010 – 2016</sup> Survey Data & 2017-2019 Counter Data. Technical issues with several counters in 2019 resulting in several missing days of data during 2019.

#### 8. A-D Information Items



# A. SPOTLight Emphasis Area Update

Staff will provide an update of the SPOTLight Emphasis Areas.

# B. Forward Pinellas Board Executive Summary - March 10, 2021

**ATTACHMENT:** Forward Pinellas Newsletter/Executive Summary – March 10, 2021

#### C. Traffic Fatalities Map

As previously indicated, staff will provide the updated Traffic Fatalities Map each month.

ATTACHMENT: Traffic Fatalities Map thru March 1, 2021

# D. <u>Tentative Future Agenda Topics</u>

The following topics are tentatively scheduled t