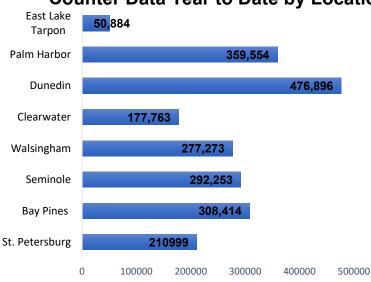

olumes on major roadways, the number of transit riders, and even on the number and severity of crashes countywide. Forward Pinellas staff will provide an overview of the recently observed impacts to the county's transportation system and provide an overview of results from a nationwide survey on anticipated future impacts to the way people travel.

ATTACHMENT(S): Pinellas Trail Annual Usage Report for Jan-Dec 2020

# **Pinellas Trail User Count Data Summary**



Automated Trail Counter Data Collection Period: 2020 Data\*



Jan-Dec 2020 Total Count: 2,154,036

\* Technical issues with the Clearwater and East Lake / Tarpon Counters resulting in several missing days of data during February, March and June.

# **Monthly Trail Counts 2017-2020**



# **Counter Data Year to Date by Location**



# Pinellas Trail Use 2017 - 2020



<sup>\* 2010 – 2016</sup> Survey Data & 2017-2019 Counter Data. Technical issues with several counters in 2019 resulting in several missing days of data during 2019.

#### 8. A-D Information Items



# A. SPOTLight Emphasis Area Update

Staff will provide an update of the SPOTLight Emphasis Areas.

# B. Forward Pinellas Board Executive Summary - March 10, 2021

**ATTACHMENT:** Forward Pinellas Newsletter/Executive Summary – March 10, 2021

#### C. Traffic Fatalities Map

As previously indicated, staff will provide the updated Traffic Fatalities Map each month.

ATTACHMENT: Traffic Fatalities Map thru March 1, 2021

# D. <u>Tentative Future Agenda Topics</u>

The following topics are tentatively scheduled to appear as items on future TCC agendas:

- Ann